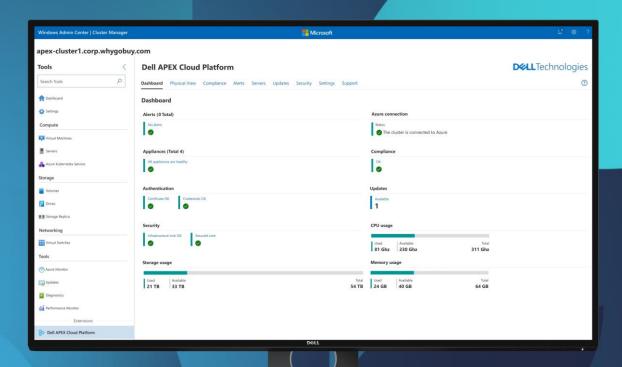

# Demo Lifecycle management experience with Windows Admin Center\*

Microsoft Windows Admin Center | Cluster Manager apex-cluster1.corp.whygobuy.com **D¢LL**Technologies **Dell APEX Cloud Platform Tools** 0 Search Tools Dashboard Physical View Compliance Alerts Servers Updates Security Settings n Dashboard **Dashboard** 

A Performance Monitor Extensions Dell APEX Cloud Platform