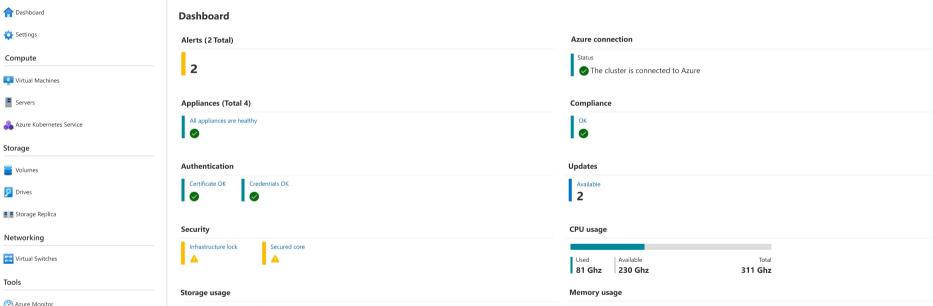

# Demo Infrastructure security\*

Apex-cluster1.corp.whygobuy.com

Tools

Dashboard

Dashboard

Dashboard

Alerts (2 Total)

Alerts (2 Total)

Alerts (2 Total)

Agree Microsoft

Microsoft

Microsoft

Microsoft

Settings

Microsoft

Settings

Agree Microsoft

Settings

Agree Microsoft

Settings

Alerts Cloud Platform

Doshboard

Alerts Servers Updates Security Settings

Agree connection