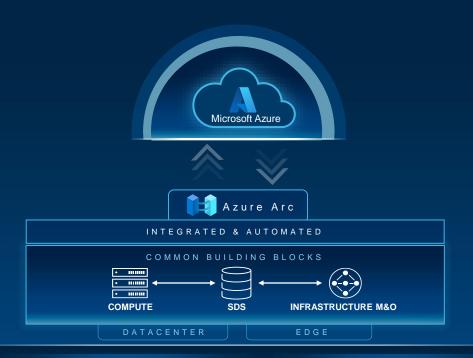

### Azure Arc

Single product mindset rather than fragmented services

Simple onboarding and lifecycle experiences

Easy to add new services with modular, yet integrated experience

Operations, management, and security

Services for all workloads

DevOps tools and experiences

Intelligent data and Al

**Azure Arc** 

Continuous cloud-to-edge computing fabric

**Global infrastructure** 

60+ public cloud regions

**Enterprise core** 

Windows Server
SQL Server
Linux
Private clouds

Operational edge

Azure Stack HCI