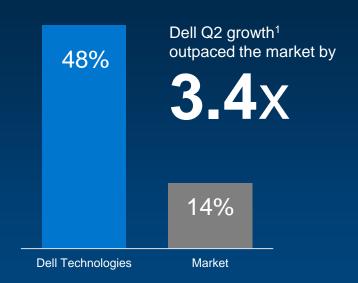

### Dell continues to lead the HCI Share

Dell Technologies has held the #1 position in HCI share for 21 consecutive quarters

### Hyperconverged systems segment

R4Q (3Q21-2Q22)1

<sup>1</sup>IDC Worldwide Converged Systems Quarterly Tracker Q2 2022