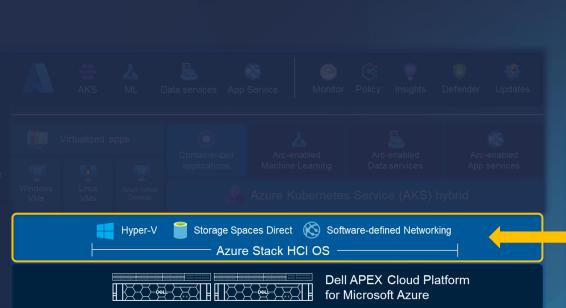

### **Azure Stack HCI**

Run virtual machines and cloud apps on-premises and easily connect to Azure hybrid services

Infrastructure to bridge onpremises and cloud

At-scale management of clusters through Azure portal