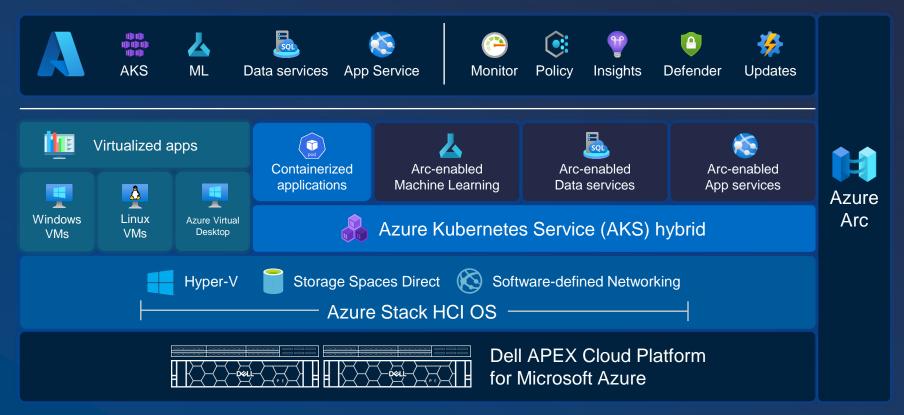

### **Azure Stack HCI**

Run virtual machines and cloud apps on-premises and easily connect to Azure hybrid services

Infrastructure to bridge onpremises and cloud

At-scale management of clusters through Azure portal

Run traditional and cloud-native apps with Arc-delivered VMs, AKS

Unified lifecycle management with Azure services

**Delivered as an Azure Service** 

As-a-Service billing to an Azure subscription

Arc-enabled by default

Single support for both cloud and on-prem

Flexible Deployment Options

Scales from 1 to 16 nodes, with broad choice of hardware options

Designed for intermittent or limited connectivity

Ideal for retail & manufacturing with distributed locations

### Azure Arc

Single product mindset rather than fragmented services

Simple onboarding and lifecycle experiences

Easy to add new services with modular, yet integrated experience

Operations, management, and security

Services for all workloads

DevOps tools and experiences

Intelligent data and Al

**Azure Arc** 

Continuous cloud-to-edge computing fabric

**Global infrastructure** 

60+ public cloud regions

**Enterprise core** 

Windows Server
SQL Server
Linux
Private clouds

Operational edge

Azure Stack HCI