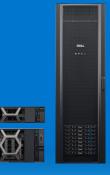

### APEX Cloud Platform for Microsoft Azure

Flexible, factory-ready configurations for datacenter, edge and ROBO

**CPU-dense** nodes in a small 1U footprint

MC-660

Form factor: 1U rackmount

Compute-dense edge, ROBO and core Use cases: use cases with moderate storage capacity

**CPU cores:** Intel 4th Gen - up to 112

**Memory:** 

Storage options:

**GPU:** 

Up to 8TB

**NVMe** SSD

Yes (2 SW)

Balanced CPU/Storage for demanding workloads