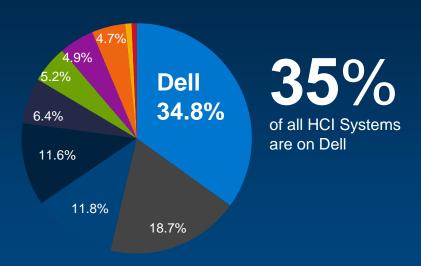

### Dell continues to lead the HCI Share

Dell Technologies has held the #1 position in HCI share for 21 consecutive quarters

### Hyperconverged systems segment

R4Q (3Q21-2Q22)1

<sup>1</sup>IDC Worldwide Converged Systems Quarterly Tracker Q2 2022