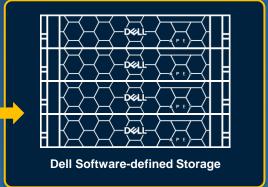

### Address extreme workloads with Dell Software-defined Storage

- Diverse workload performance profiles
- Linear scalability to massive scales
- Self-healing resilience
- Flexible storage scaling