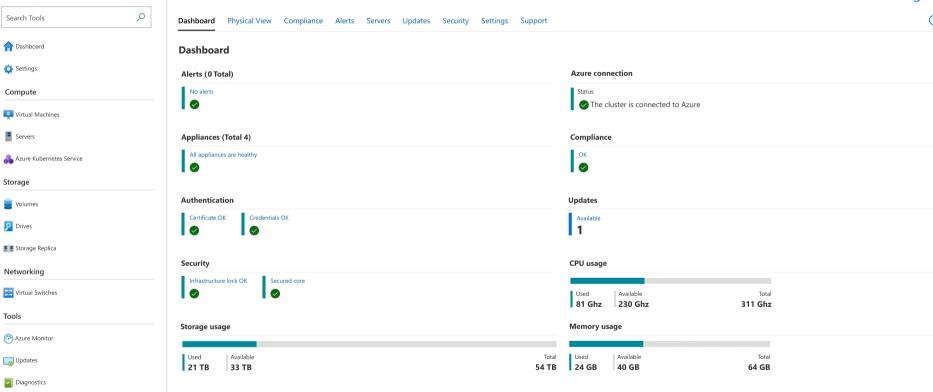

# Demo Lifecycle management experience with Windows Admin Center\*

Microsoft Windows Admin Center | Cluster Manager apex-cluster1.corp.whygobuy.com **D¢LL**Technologies **Dell APEX Cloud Platform Tools** 0 Search Tools Dashboard Physical View Compliance Alerts Servers Updates Security Settings n Dashboard **Dashboard** 

A Performance Monitor Extensions Dell APEX Cloud Platform