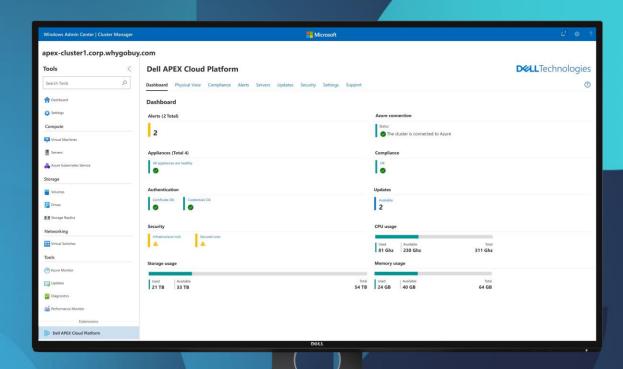

# Demo Lifecycle management experience with Windows Admin Center\*

Microsoft Windows Admin Center | Cluster Manager apex-cluster1.corp.whygobuy.com **D¢LL**Technologies **Dell APEX Cloud Platform Tools** 0 Search Tools Dashboard Physical View Compliance Alerts Servers Updates Security Settings n Dashboard **Dashboard** 

A Performance Monitor Extensions Dell APEX Cloud Platform